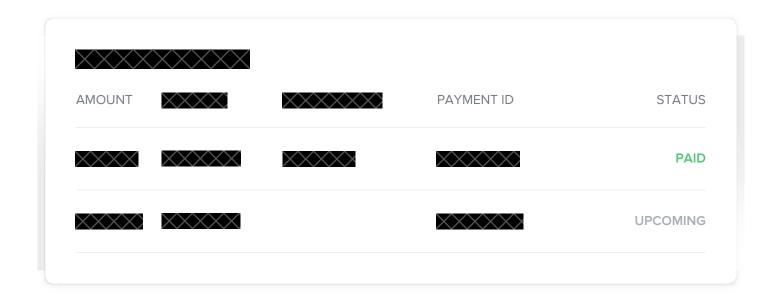

# **Details**

Service is inclusive of:

- -High Quality Disposables (9" plates, linen-feel napkin rolls with disposable silverware, 6" cocktail plates, cocktail napkins etc.)
- -All Serving Platters & Serving-ware (glass), Decor and Signage
- -Coffee Station (coffee, tea, cream and sugar est. using 50% of the guest count)
- "4-6 staff members (dependent on final guest count) for +/- 7 hours, passed appetizer service, waste disposal until departure time, table bussing of disposable dinnerware, on-site cooking (weather and location permitting), water glasses filled once prior to reception service. Additional labor fees for china will apply.

| Subtotal    | \$11,570    |
|-------------|-------------|
| Tax 8.5%    | \$983.45    |
| SVC 18%     | \$2,082.60  |
| Total (USD) | \$14,636.05 |